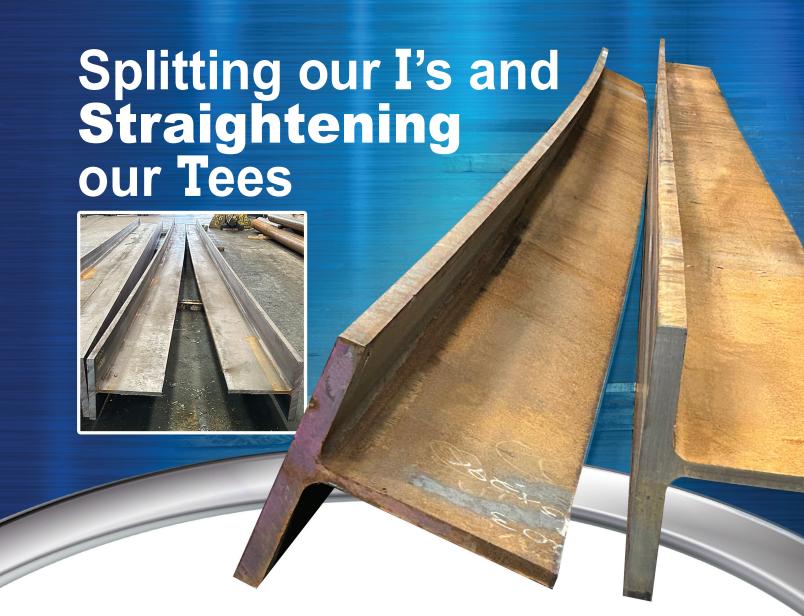

## **Before and After: Curved Steel Tees Transformed**

The process of splitting beams into Tees can often result in a "banana'd" shape. While our specialty is curving steel, we're also experts at splitting and straightening beams. We can turn those problematic Tees into straight, usable pieces with precision and care.

Straightening Capabilities – Better than mill tolerance Beam: up to W44 x 335 Tee Stems: up to 22"

Splitting Capabilities

Beam: web thickness up to 3.5"

Beam: W&S

Beam: up to W40 x 431

Beam Split Length: up to 75ft+